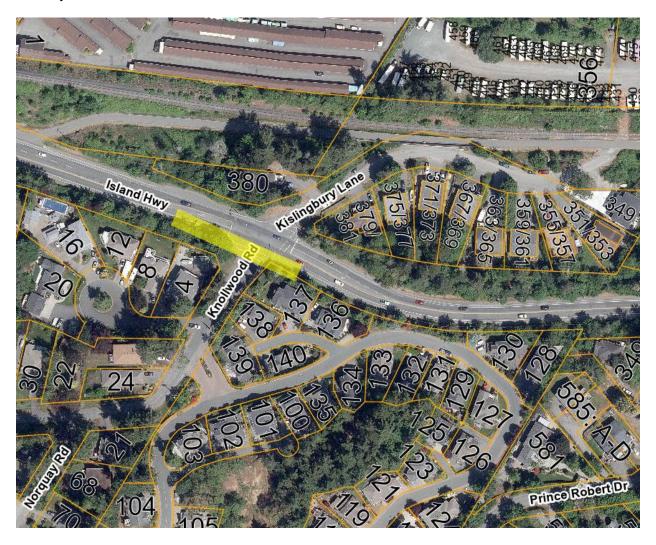

## NOTICE OF WATER MAIN CONSTRUCTION ISLAND HWY AT KNOLLWOOD RD

Please be advised that the Capital Regional District (CRD) will be undertaking Water Main Construction Project on Island Hwy at Knollwood Road scheduled to start on Monday, January 20, 2025, and is anticipated to be completed in 6 weeks.

Temporary traffic delays can be expected. We ask that you lower your speed and use caution when travelling through the work zone. Traffic control personnel will be situated in the work zone to assist pedestrians, cyclists, and direct traffic flow.